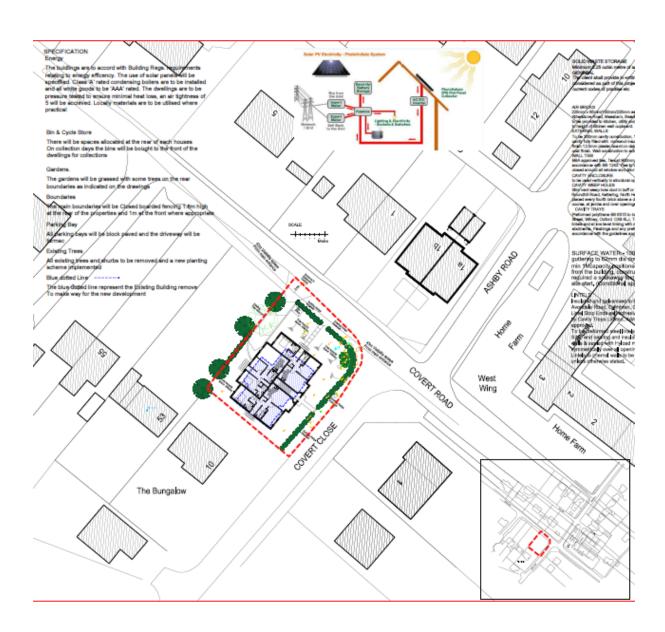

## Item 5e

4/01629/16/OUT – OUTLINE APPLICATION FOR THE DEMOLITION OF THE EXISTING DWELLING (11 COVERT CLOSE) AND THE DEVELOPMENT OF A BLOCK CONTAINING 6 FLATS (4 X 2-BEDROOM, 2 X 3-BEDROOM) PLUS PARKING AND COMMUNAL AMENITY SPACE

THE CHILTERNS, 11 COVERT CLOSE, NORTHCHURCH, BERKHAMSTED, HP4 3SR