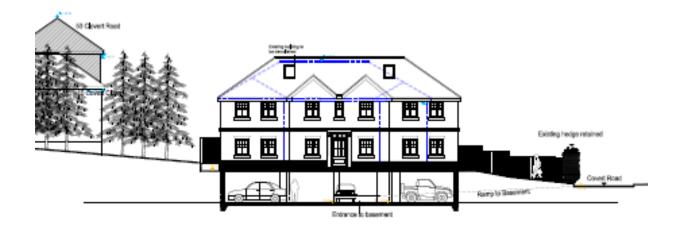

## Item 5e

4/01629/16/OUT – OUTLINE APPLICATION FOR THE DEMOLITION OF THE EXISTING DWELLING (11 COVERT CLOSE) AND THE DEVELOPMENT OF A BLOCK CONTAINING 6 FLATS (4 X 2-BEDROOM, 2 X 3-BEDROOM) PLUS PARKING AND COMMUNAL AMENITY SPACE

THE CHILTERNS, 11 COVERT CLOSE, NORTHCHURCH, BERKHAMSTED, HP4 3SR